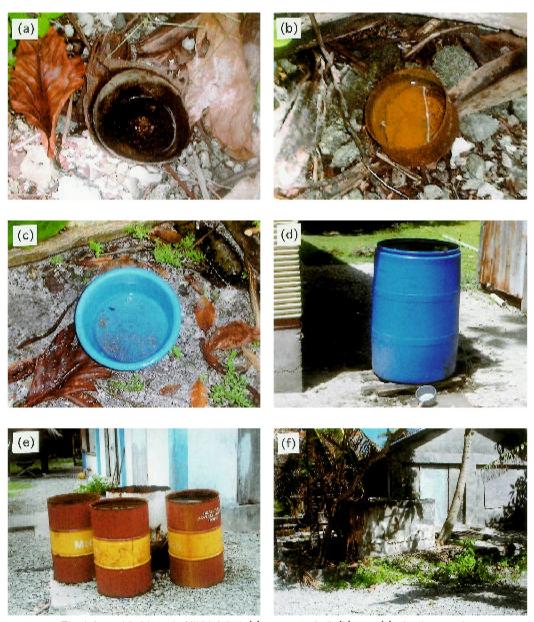

#### Abstract

Surveys of larval mosquitoes were carried out in four Islands of Ulithi Athol, Mogmog, Falalop Asor, and Fassarai, in October 2001. Larval mosquitoes were collected at 56 habitats which are composed of coconut shells, cans, plastic vessels, metal vessels, a ceramic vessel, a plastic bucket, a shell, a tuckerbox, plastic water barrels, metal water barrels and a concrete water tank. Only two mosquito species, *Aedes (Stegomya) hensilli* and *Culex (Culex) quiquefasciatus*, were collected at various artificial habitats of four islands.

# Materials and Methods

Surveys of larval mosquitoes were carried out in four Islands of Ulithi Athol, Mogmog, Falalop, Asor, and Fassarai, on October 2001. Larval mosquitoes were collected at 56 habitats which are composed of coconut shells, cans, plastic vessels, metal vessels, a ceramic vessel, a plastic bucket, a shell, a tuckerbox, plastic water barrels, metal water barrels and a concrete water tank. Collected larvae were preserved in 70% ethanol for the identification.

#### Results and Discussion

Table 1 presents the result of the mosquito collection. Only two mosquito species, *Aedes* (Stegomya) hensilli and Culex (Culex) quiquefasciatus, were collected at various artificial habitats of four islands. Four hundred seventy-three larvae of Ae. hensilli were collected from 51 habitats: coconut shells, cans, plastic vessels, metal vessels, a plastic bucket, a shell, a tuckerbox, plastic water barrels, and metal water barrels (Fig. 1). One hundred eighty-five Cx. quiquefasciatus were collected from 9 habitats; a ceramic vessel, a plastic vessel, a metal vessel, a tuckerbox, plastic water barrels, metal water barrels and a concrete water tank (Fig. 1).

Aedes larvae are container-breeders which thrive in both clean and organically rich water in both natural and artificial containers. On four islands, larvae of Ae. hensilli were collected from various sizes of artificial container. There are few natural habitats of mosquito larvae on the four islands. Mosquito larvae were not collected from the taro patch on Mogmog Island. Entomologic investigations implicated Ae. hensilli as a vector of dengue viruses (SAVAGE et al. 1998). For the prevention of dengue fever outbreak, the container management to reduce the sources of breeding habitats is one of the best approaches. If the containers are consider to be useless or non-essential, removal and destruction is desirable. If the population considers the containers to be useful or essential, the strategy employed will be the prevention of Aedes breeding in containers rather than the destruction or removal of the containers. These programmes should be conducted concurrently with health education programmes and communications to encourage community participation in the planning, execution and evaluation of container-management programmes (e.g. regular household sanitation or clean-up campaigns) (WHO 1997).