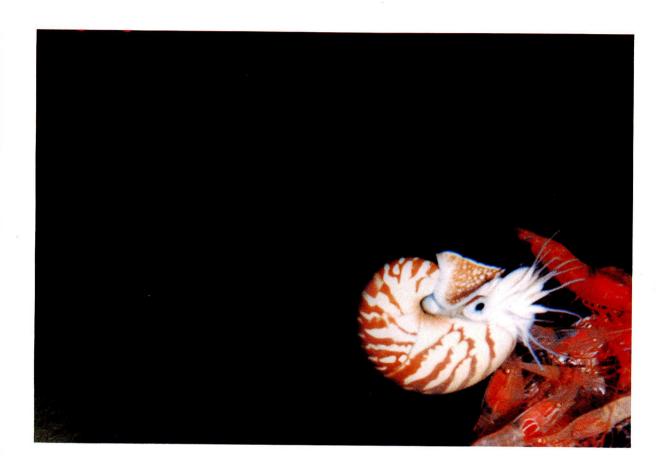

## pulited in Sticle (1355, cil.

*Frontispiece*: A young *Nautilus* clinging to the shrimps gathering around the bait (small tuna). Underwater photo by Hattori *et al.* (in this volume). Time and Date: 19: 26, September 13, 1983. Station: SV-18 (off Ndaveta Nukumbutho passage). Water Depth: 420 m.